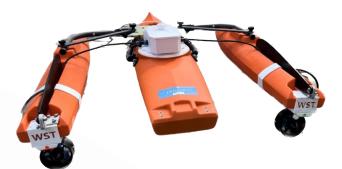

## **STORK** Remote System

## for Teledyne RDI RiverPro/RiverRay ADCP Trimaran

After a successful launch of the Stork Remote System for StreamPro ADCP in 2022 we now offer you a dedicated package for TRDI RiverPro/RiverRay ADCP Trimaran. With no mechanical changes to original float, you can now turn the trimaran into USV within few minutes.