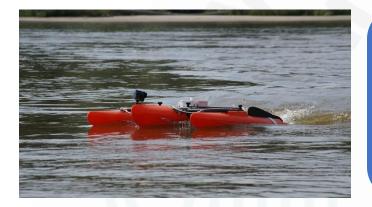

## **KEY SPECS**

Typical cruise speed: Top speed: Power: Operation time: R/C frequency: R/C range: 1.5m/s
3.0m/s
24 VDC NiMH battery pack
>1.5h\* with typical cruise speed
2.4 GHz
>200m